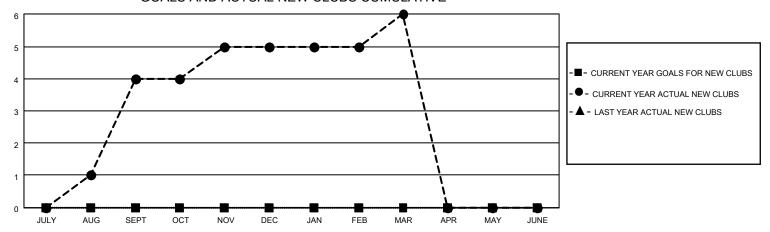

## GOALS AND ACTUAL NEW CLUBS CUMULATIVE

## MONTHLY MEMBERSHIP PROGRESS REPORT

LOCATION NEPAL District 325 D Results as of: 3/31/2023

| Clubs RESULTS FOR 2022-2023 |   |   |    | Members RESULTS FOR 2022-2023 |   |     |     |
|-----------------------------|---|---|----|-------------------------------|---|-----|-----|
|                             |   |   |    |                               |   |     |     |
| JULY/AUG/SEPT               | 0 | 4 | 2  | JULY/AUG/SEPT                 | 0 | 180 | 68  |
| OCT/NOV/DEC                 | 0 | 1 | 87 | OCT/NOV/DEC                   | 0 | 65  | 265 |
| JAN/FEB/MAR                 | 0 | 1 | 6  | JAN/FEB/MAR                   | 0 | 58  | 175 |
| APR/MAY/JUNE                | 0 | 0 | 0  | APR/MAY/JUNE                  | 0 | 0   | 0   |