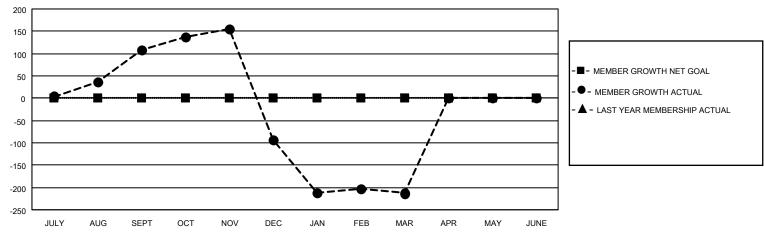

## GOALS AND ACTUAL MEMBERS CUMULATIVE

| DROPPED CLUBS: 95 |     | 32 CLUBS OF 165 ADDED 1 OR<br>MORE NEW MEMBERS | GENDER DISTRIBUTION                 |                                |  |
|-------------------|-----|------------------------------------------------|-------------------------------------|--------------------------------|--|
|                   |     | WORL NEW WEWBERG                               | MALE<br>FEMALE                      | 1,315 (66.85%)<br>652 (33.15%) |  |
| DROPPED MEMBERS   |     |                                                | NON BINARY 0 PREFER NOT TO ANSWER 0 |                                |  |
| DECEASED          | 11  |                                                | THE ENTITY TO A MOTHER              | 0 (0.00%)                      |  |
| CLUB CANCELLED    | 314 | CLICK HERE FOR CUMULATIVE                      | TOTAL FAMILY UNIT MEMBERS 1,490     |                                |  |
| OTHER             | 183 | MEMBERSHIP DATA                                |                                     |                                |  |
| TOTAL             | 508 |                                                | FAMILY MEMBERS PAYING HAI           | LF DUES 1,029                  |  |

## MONTHLY MEMBERSHIP PROGRESS REPORT

LOCATION NEPAL District 325 D Results as of: 3/31/2023

| Clubs RESULTS FOR 2022-2023 |   |   |    | Members RESULTS FOR 2022-2023 |   |     |     |
|-----------------------------|---|---|----|-------------------------------|---|-----|-----|
|                             |   |   |    |                               |   |     |     |
| JULY/AUG/SEPT               | 0 | 4 | 2  | JULY/AUG/SEPT                 | 0 | 180 | 68  |
| OCT/NOV/DEC                 | 0 | 1 | 87 | OCT/NOV/DEC                   | 0 | 65  | 265 |
| JAN/FEB/MAR                 | 0 | 1 | 6  | JAN/FEB/MAR                   | 0 | 58  | 175 |
| APR/MAY/JUNE                | 0 | 0 | 0  | APR/MAY/JUNE                  | 0 | 0   | 0   |